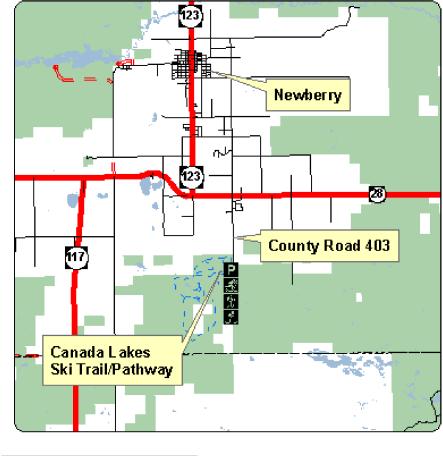

This trail is maintained through donations by the volunteers of Newberry Area Skinny Ski Inc.

Date: 1/11/2013 Produced By: Paul E. Gaberdiel