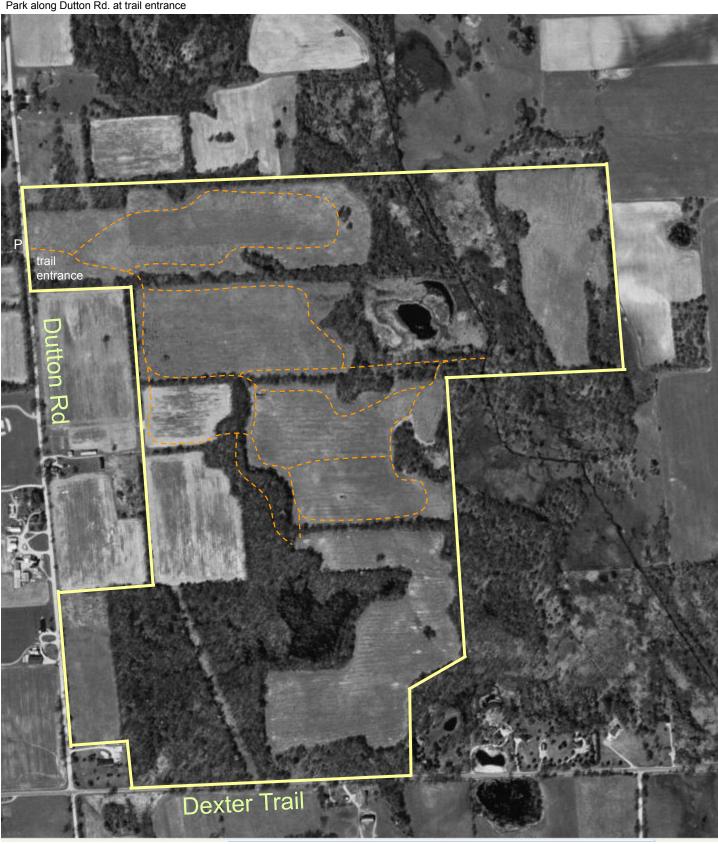

## **Morris-Reichert Nature Preserve**

Trail Map Park along Dutton Rd. at trail entrance Livingston County, Unadilla Twp., 242 acres, donated 1998