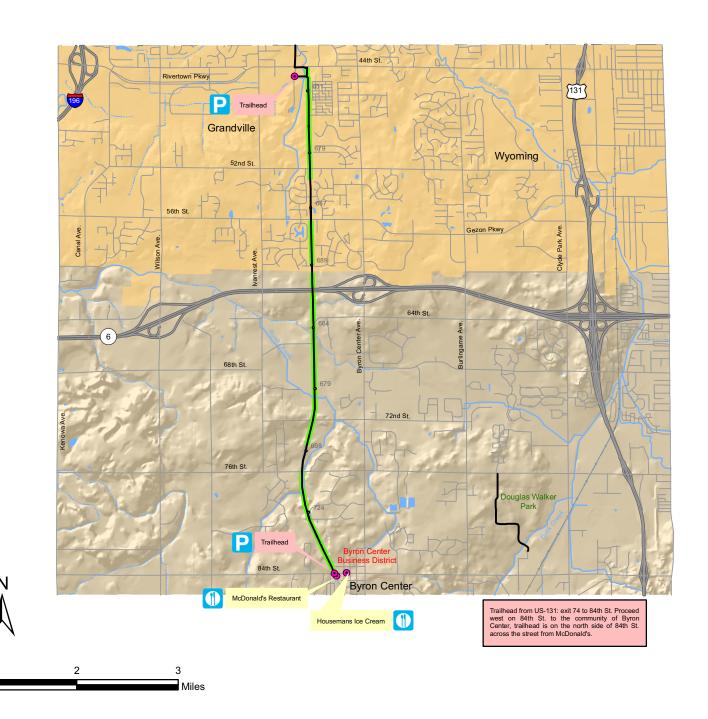

## Kent Trails - Information and Index Map

Segment A - 5.8 trail miles

Segment B - 12.6 trail miles (includes all trail directions)



General Location: Byron Township and the cities of Walker, Grand Rapids, Grandville, and Wyoming

Trail Elevation Information: The lowest point on the trail is 590' near the Grand River. The highest point on the trail is 724' near Byron Center

Total Mileage: 18.4 (includes all segments near the Grand River)

Surface: Asphalt the entire length

For More Information Contact: Kent County Parks at www.accesskent.com



## Kent Trails - Segment A - Byron Center



0.5

## Kent Trails - Segment B - Millennium Park