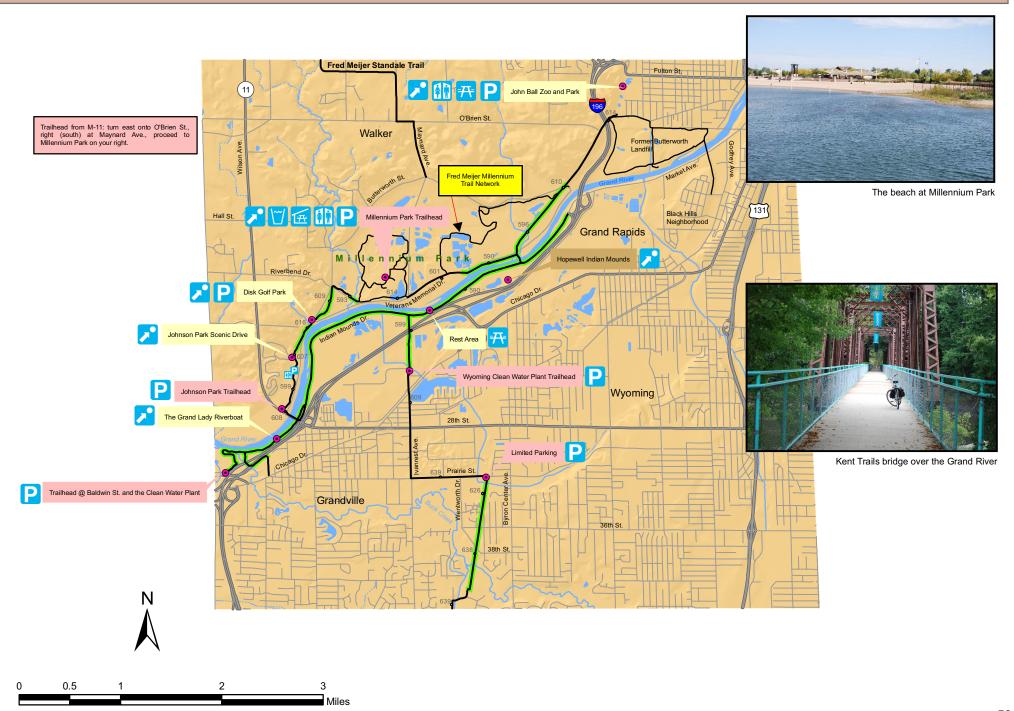

## Kent Trails - Information and Index Map

Segment A - 5.8 trail miles

Segment B - 12.6 trail miles (includes all trail directions)



General Location: Byron Township and the cities of Walker, Grand Rapids, Grandville, and Wyoming

Trail Elevation Information: The lowest point on the trail is 590' near the Grand River. The highest point on the trail is 724' near Byron Center

Total Mileage: 18.4 (includes all segments near the Grand River)

Surface: Asphalt the entire length

For More Information Contact: Kent County Parks at www.accesskent.com



## Kent Trails - Segment A - Byron Center



0.5

## Kent Trails - Segment B - Millennium Park