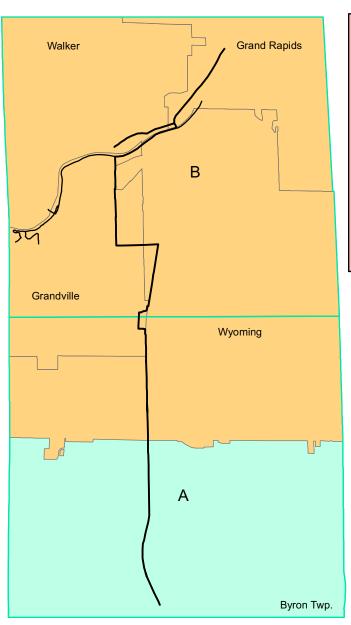

## Kent Trails - Information and Index Map

Segment A - 5.8 trail miles

Segment B - 12.6 trail miles (includes all trail directions)

General Location: Byron Township and the cities of Walker, Grand Rapids, Grandville, and Wyoming